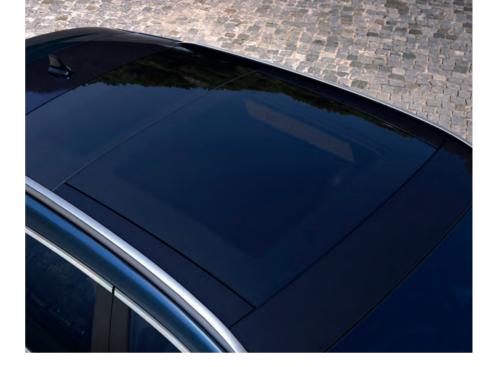

Kuga Titanium in White Platinum metallic body colour, shown with panorama roof.

## Panorama roof

Kuga's electrically-operated sliding panorama roof lets the light flood in for a lighter, brighter drive. An integral sunblind provides convenient protection from the sun.