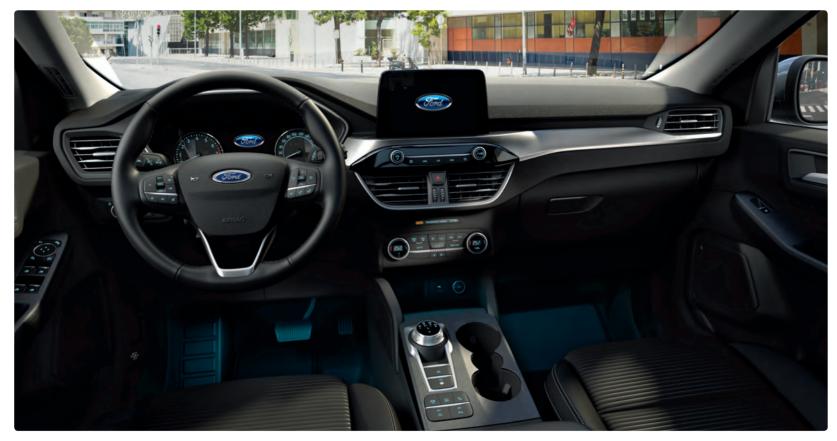

# Redefine your space

The feeling of movement and freedom continues into the vehicle and flows through every interior feature. From the fluid design of the facia and centre console, to the stylish and supportive seats – the Ford Kuga creates a sanctuary of premium comfort.

# Enjoy your drive

With clever features and innovative technologies, Kuga puts you in complete control. From the rear wide-view camera, to the automatic transmission's rotary gear shift dial, every element has been designed for an effortless drive. And for an added touch of luxury, Kuga's ambient lighting illuminates the footwells, cup holders and door release handles with a choice of different accent colours when the headlights are switched on.

#### Standard interior features:

- Sports-style front seats
- 10-way power driver's seat adjust
- SYNC 3 with 8" Touchscreen and Navigation
- LCD digital instrument cluster
- Qi wireless charging pad