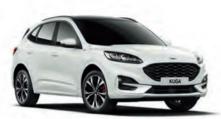

Kuga Titanium in White Platinum metallic body colour, shown with panorama roof.

## **Titanium**

#### Standard exterior features:

- 18" 5x2-spoke Magnetic/machined alloy wheels
- Black mesh front upper grille with chrome surround
- Automatic LED headlights with auto on/off
- Rear-view camera and reverse sensing system
- Keyless entry

#### Standard interior features:

- Sports-style front seats
- 10-way power driver's seat adjust
- SYNC 3 with 8" Touchscreen and Navigation
- LCD digital instrument cluster
- Qi wireless charging pad

#### Engine:

 1.5L Ford EcoBoost 182 PS with 8-speed automatic transmission (FWD)