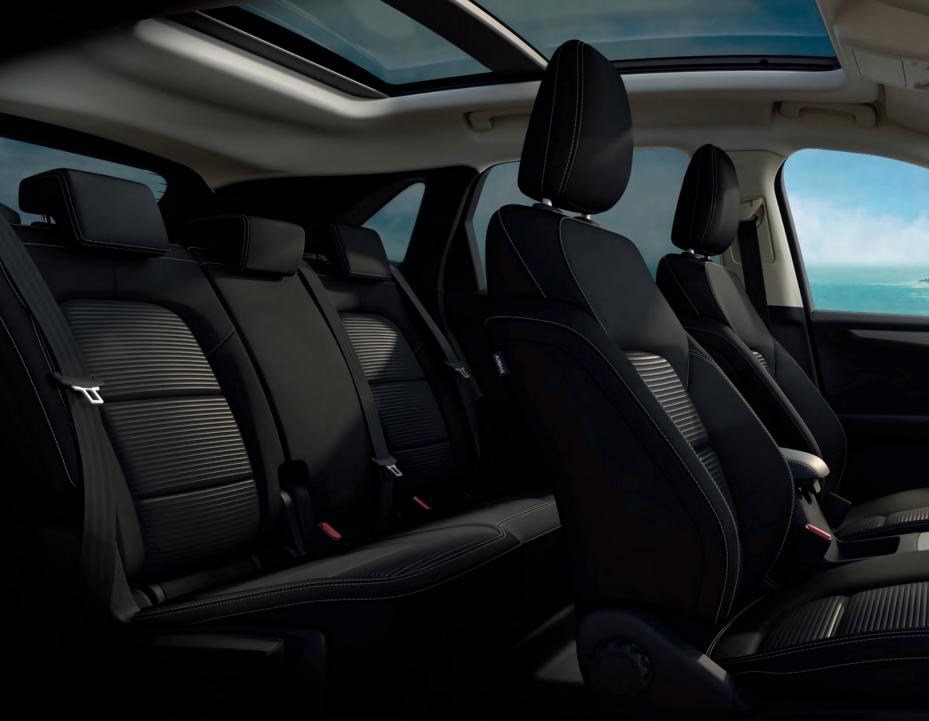

# Redefine your space

The feeling of movement and freedom continues into the vehicle and flows through every interior feature. From the fluid design of the facia and centre console, to the stylish and supportive seats – the Ford Kuga creates a sanctuary of premium comfort.

Additional clever design features complement an active lifestyle. The rear seats include an ingenious sliding function, which allows you to offer extra legroom for rear passengers if needed, or to extend the rear loadspace for extra storage capability. While a reversible luggage compartment mat with high-quality velours on one side, and a durable and robust rubber surface on the other side, help to prevent wet or dirty items from soiling the interior.