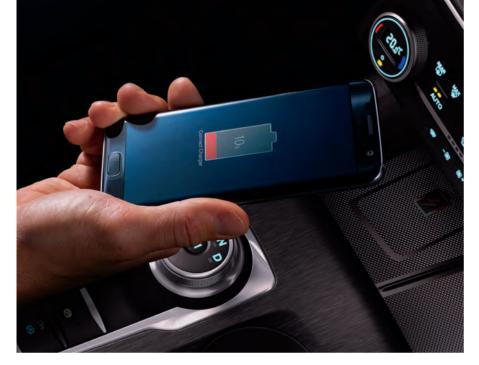

## Wireless charging pad

No wires? No problem. With Kuga's wireless charging pad, you can charge your compatible mobile devices without needing to plug them in.

Available Qi wireless charging may not be compatible with all mobile phones.