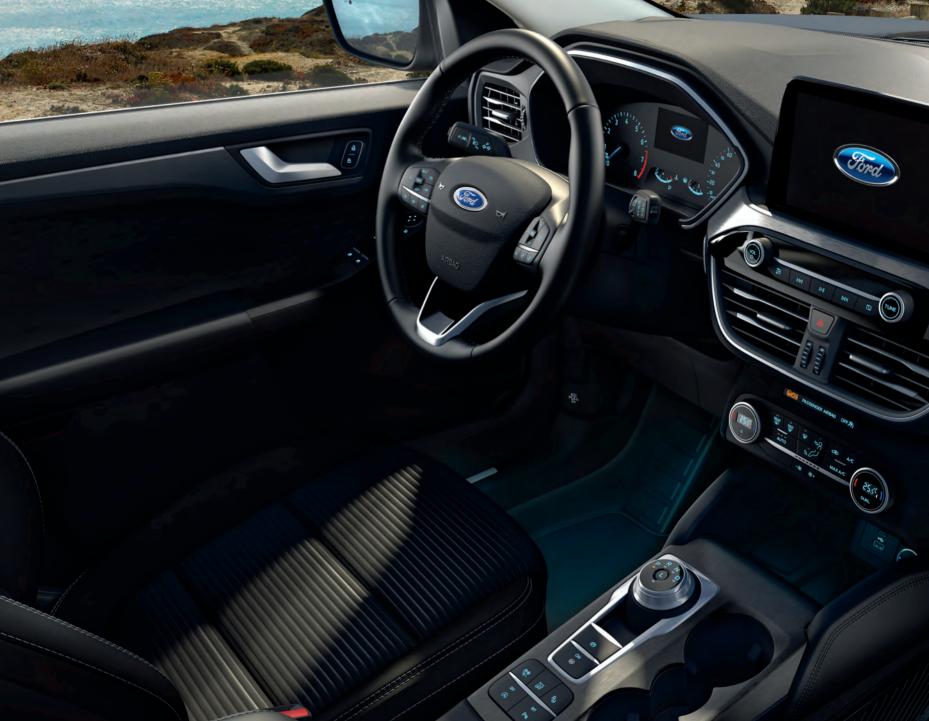

# Enjoy your drive

With clever features and innovative technologies, Kuga puts you in complete control. From the rear wide-view camera, to the automatic transmission's rotary gear shift dial, every element has been designed for an effortless drive. And for an added touch of luxury, Kuga's ambient lighting illuminates the footwells, cup holders and door release handles with a choice of different accent colours when the headlights are switched on.

## Selectable Drive Modes

Tailor your Kuga driving experience to suit the conditions through a selection of available drive modes. The system adjusts various settings, including throttle response and steering feel, as well as gear-change behaviour on cars with automatic transmission.

### Rear-view camera

Views to the rear of the vehicle are displayed in the touchscreen display. Useful for making tight parking manoeuvres by allowing you to monitor the area behind the car. Rear-view camera activates when the car is shifted into reverse gear.

#### Standard interior features:

- Sports-style front seats
- 10-way power driver's seat adjust
- SYNC 3 with 8" Touchscreen and Navigation
- LCD digital instrument cluster
- Qi wireless charging pad