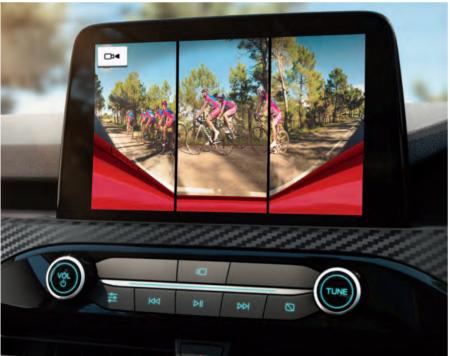

### Rear-view camera

Views to the rear of the vehicle are displayed in the touchscreen display. Useful for making tight parking manoeuvres by allowing you to monitor the area behind the car. Rear-view camera activates when the car is shifted into reverse gear.

Cameras only operate at speeds under 10 km/h (6 mph). Driver-assist features are supplemental and do not replace the driver's attention, judgement and need to control the vehicle.