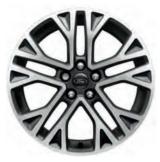

#### Standard exterior features:

- 18" 5x2-spoke Magnetic/machined alloy wheels
- Black mesh front upper grille with chrome surround
- Automatic LED headlights with auto on/off
- Rear-view camera and reverse sensing system
- Keyless entry