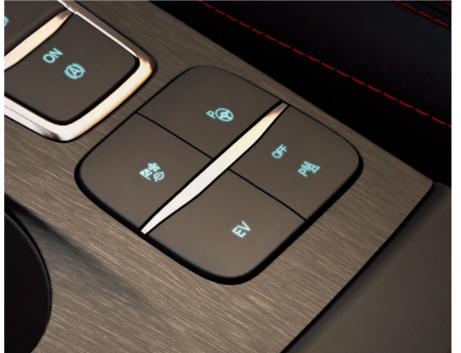

## Selectable Drive Modes

Tailor your Kuga driving experience to suit the conditions through a selection of available drive modes. The system adjusts various settings, including throttle response and steering feel, as well as gear-change behaviour on cars with automatic transmission.