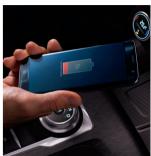

## Wireless charging pad

No wires? No problem. With Kuga's wireless charging pad, you can charge your compatible mobile devices without needing to plug them in.

Available Qi wireless charging may not be compatible with all mobile phones.