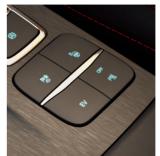

## Selectable Drive Modes

Tailor your Kuga driving experience to suit the conditions through a selection of available drive modes. The system adjusts various settings, including throttle response and steering feel, as well as gear-change behaviour on cars with automatic transmission.