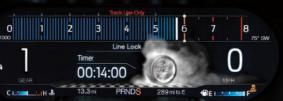

### MUSTANG TRACK APPS

LIGHT 'EM UP. At the track. In the cluster. With standard line-lock, you can "heat up" the Mustang rear tires. As they smoke outside, you'll see them smokin' here as well.

**NO STOPWATCH NEEDED.** With the Lap Timer, record your time and average speed at 3 separate tracks. Store up to 100 sessions (a session is 25 laps) in Track Mode.