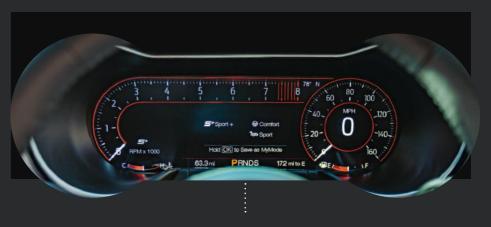

## DESIGN YOUR DISPLAY.

Personalize your Ford Mustang<sup>®</sup> as often as you like with the available customizable 12" color LCD instrument cluster. Through the Pony button on the steering wheel, you decide what's displayed: any combination of 1 to 3 virtual gauges ; Exhaust mode; Track Apps;<sup>™</sup> a Performance Shift Indicator (3 types with configurable rpm); launch control; and more. Enhance it further with MyColor.<sup>®</sup> Set your primary, secondary and ambient lighting colors. The cluster, like everything else, is oh-so responsive.

absolutely beautiful. Set your ideal Electronic Stability Control, throttle, steering, exhaust and gauge appearance preferences with the touch of a button.