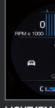

## DESIGN YOUR DISPLAY.

Personalize your Ford Mustang<sup>®</sup> as often as you like with the available customizable 12" color LCD instrument cluster. Through the Pony button on the steering wheel, you decide what's displayed: any combination of 1 to 3 virtual gauges ; Exhaust mode; Track Apps;<sup>™</sup> a Performance Shift Indicator (3 types with configurable rpm); launch control; and more. Enhance it further with MyColor.<sup>®</sup> Set your primary, secondary and ambient lighting colors. The cluster, like everything else, is oh-so responsive.

absolutely beautiful. Set your ideal Electronic Stability Control, throttle, steering, exhaust and gauge appearance preferences with the touch of a button.