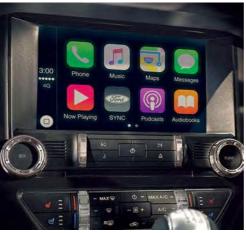

#### Apple CarPlay<sup>™</sup>

Apple CarPlay<sup>™</sup> helps you control some apps from your smartphone using the touchscreen, steering wheel controls, and voice assistant. Get turn-by-turn directions, traffic conditions and estimated travel times from Apple Maps, Google Maps and even Waze.