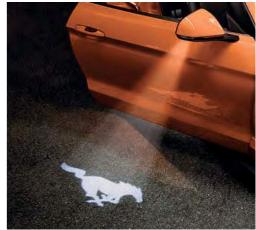

**B&O Sound System** 

Listening to music while driving can be one of the most exhilarating experiences there is, and this B&O sound system is engineered to deliver on this promise.

Pony puddle lamps

A delightful surprise for anyone's first Mustang experience: the famous Mustang Pony emblem, projected at your feet by the side mirrors.