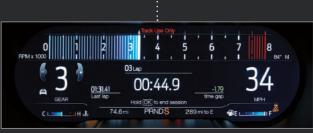

### MUSTANG TRACK APPS

LIGHT 'EM UP. At the track. In the cluster. With standard line-lock, you can "heat up" the Mustang rear tires. As they smoke outside, you'll see them smokin' here as well.

**NO STOPWATCH NEEDED.** With the Lap Timer, record your time and average speed at 3 separate tracks. Store up to 100 sessions (a session is 25 laps) in Track Mode.

**1,320 FEET OF EXHILARATION.** Start your launch with the iconic "Christmas tree." 3-2-1. Gone! The Acceleration Timer shows you how quickly you reach the ¼ mile.