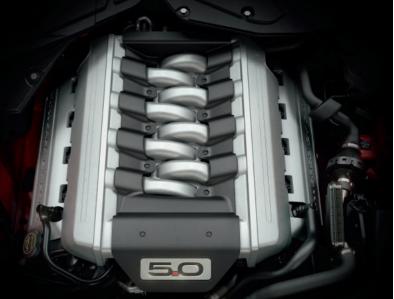

#### 5.0L V8 engine

Expertly engineered to help maximise power from every compression, the Mustang GT's 5.0L V8 engine utilises a dual-fuel, high-pressure direct injection and low-pressure port injection system. Boasting 449 PS of power and 529 Nm of torque, this is the stuff of legends.