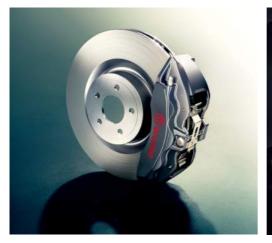

#### **Brembo braking calipers**

Mustang GT comes with a pair of six-piston Brembo front braking calipers, featuring a pair of 15" vented brake rotors to deliver a high braking performance.