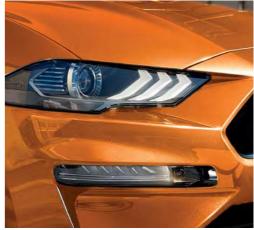

### LED lighting

The Mustang now features all-LED lighting including signature tri-bar DTRLs, low and high beams, indicators, fog and tail lamps.