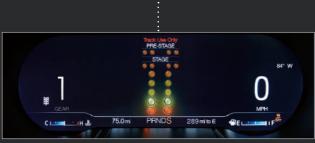

**1,320 FEET OF EXHILARATION.** Start your launch with the iconic "Christmas tree." 3-2-1. Gone! The Acceleration Timer shows you how quickly you reach the ¼ mile.