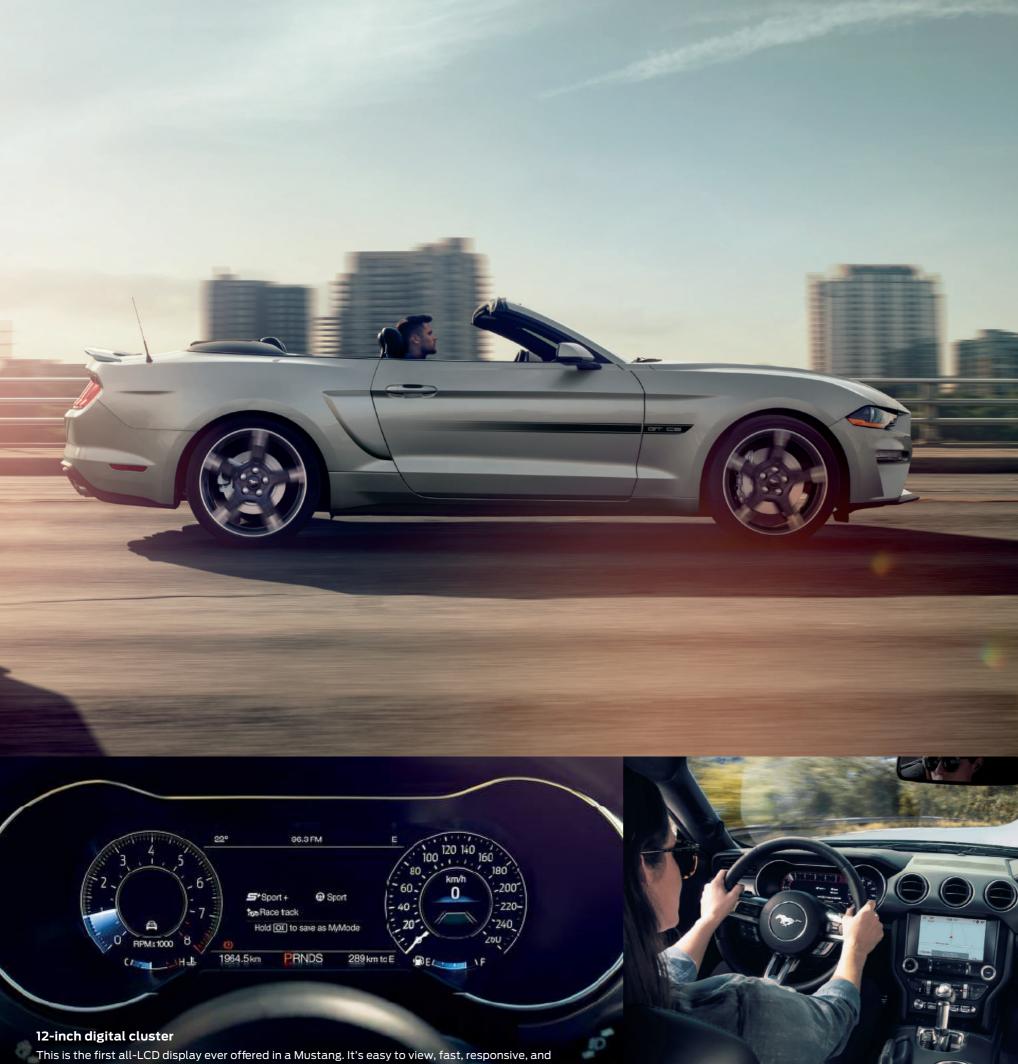

## DESIGN YOUR DISPLAY.

Personalize your Ford Mustang<sup>®</sup> as often as you like with the available customizable 12" color LCD instrument cluster. Through the Pony button on the steering wheel, you decide what's displayed: any combination of 1 to 3 virtual gauges ; Exhaust mode; Track Apps;<sup>™</sup> a Performance Shift Indicator (3 types with configurable rpm); launch control; and more. Enhance it further with MyColor.<sup>®</sup> Set your primary, secondary and ambient lighting colors. The cluster, like everything else, is oh-so responsive.

absolutely beautiful. Set your ideal Electronic Stability Control, throttle, steering, exhaust and gauge appearance preferences with the touch of a button.