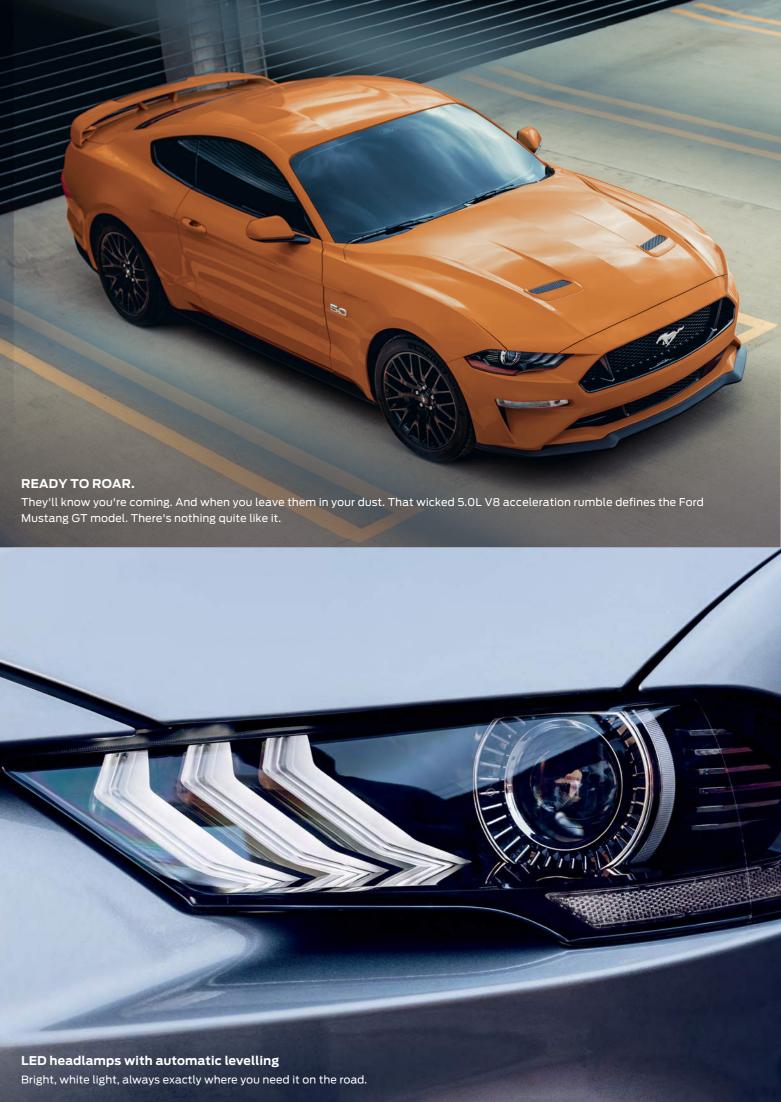

### LED lighting

The Mustang now features all-LED lighting including signature tri-bar DTRLs, low and high beams, indicators, fog and tail lamps.